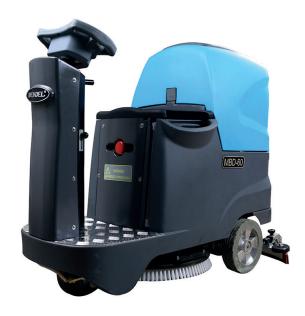

### Optimal performance. Consistent results.

The Mendel® MBD60 is a unique ride-on floor scrubber. It is designed for spaces that need the productivity of a rider, but not the size. Capable of fitting through a standard door-frame, the MBD60 offers easy operation & maneuverability in congested areas. Though it has a smaller housing design, its optimal scrub brush pressure and high RPM (brush speed) makes the MBD60 a very distinguished compact rider scrubber, covering up to 30,140 square feet per hour! The MBD60 is suitable for a wide variety of spaces including offices, hospitals, schools, and retail locations.

| Tech. Specifications    |                             |
|-------------------------|-----------------------------|
| Size:                   | 22"                         |
| Productivity:           | 30,140 Ft <sup>2</sup> /h   |
| Solution tank capacity: | 15 Gal / 80L                |
| Power supply:           | 24V (2x12V)                 |
| Weight:                 | 360 Lbs (without batteries) |
| Scrub pressure:         | 90 lbs                      |
| Price:                  | \$10,500.00                 |
| Warranty:               | 1 year parts warranty       |
|                         |                             |