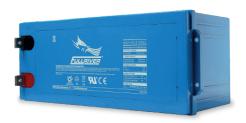

#### Premium AGM batteries.

The MBD60 uses a 24 volt battery system that is powered by two (2) 140Ah maintenance free AGM batteries that provide up to 3 hours of run time! The Smart Series™ battery charger automatically turns off when the batteries reach a full charge.