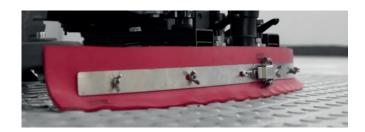

## Superior squeegee design.

The curved squeegee design & vacuum system ensures water and soils are immediately removed from the floor for minimum risk of slip-and-fall accidents. The MBD60 by Mendel® uses high quality polyurethane blades, providing excellent water pick-up and drier floors.