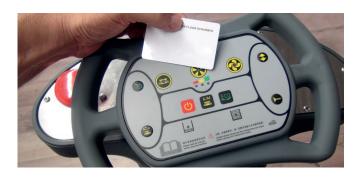

#### Simple, intuitive controls.

The MBD60 by Mendel® comes equipped with the simplest, most intuitive control board. All scrubbing functions are located conveniently at the steering wheel, including the water level indicator, battery charge indicator, and scrubbing functions.